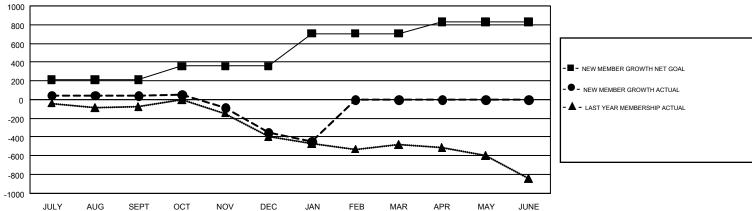

## GMT Constitutional Area 7, Group A

GMT: WAYNE OAKES

REPORT DOES NOT INCLUDE CLUBS IN UNDISTRICTED AREAS.

| Clubs         |               |             |               | Members               |                                                                |                                                              |                                                    |  |
|---------------|---------------|-------------|---------------|-----------------------|----------------------------------------------------------------|--------------------------------------------------------------|----------------------------------------------------|--|
|               | RESULTS FO    | R 2016-2017 |               | RESULTS FOR 2016-2017 |                                                                |                                                              |                                                    |  |
| QUARTER       | NEW CLUB GOAL | NEW CLUBS   | DROPPED CLUBS | QUARTER               | NEW MEMBER GROWTH<br>NET GOAL (not reinstated<br>or transfers) | NEW MEMBER<br>GROWTH ACTUAL (not<br>reinstated or transfers) | DROPPED<br>MEMBERS ACTUAL<br>(including transfers) |  |
| JULY/AUG/SEPT | 3             | 1           | 1             | JULY/AUG/SEPT         | 212                                                            | 821                                                          | 779                                                |  |
| OCT/NOV/DEC   | 6             | 1           | 2             | OCT/NOV/DEC           | 144                                                            | 582                                                          | 978                                                |  |
| JAN/FEB/MAR   | 10            | 0           | 1             | JAN/FEB/MAR           | 350                                                            | 147                                                          | 244                                                |  |
| APR/MAY/JUNE  | 7             | 0           | 0             | APR/MAY/JUNE          | 125                                                            | 0                                                            | 0                                                  |  |