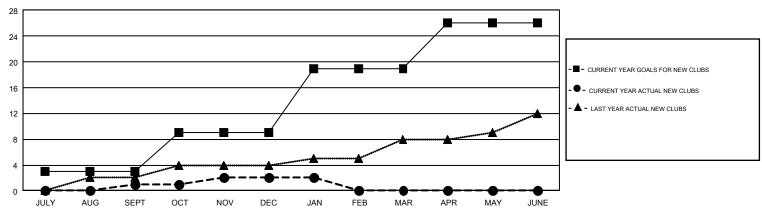

## GMT Constitutional Area 7, Group A

GMT: WAYNE OAKES

REPORT DOES NOT INCLUDE CLUBS IN UNDISTRICTED AREAS.

| Clubs         |               |             |               | Members               |                                                                |                                                              |                                                    |  |
|---------------|---------------|-------------|---------------|-----------------------|----------------------------------------------------------------|--------------------------------------------------------------|----------------------------------------------------|--|
|               | RESULTS FO    | R 2016-2017 |               | RESULTS FOR 2016-2017 |                                                                |                                                              |                                                    |  |
| QUARTER       | NEW CLUB GOAL | NEW CLUBS   | DROPPED CLUBS | QUARTER               | NEW MEMBER GROWTH<br>NET GOAL (not reinstated<br>or transfers) | NEW MEMBER<br>GROWTH ACTUAL (not<br>reinstated or transfers) | DROPPED<br>MEMBERS ACTUAL<br>(including transfers) |  |
| JULY/AUG/SEPT | 3             | 1           | 1             | JULY/AUG/SEPT         | 212                                                            | 821                                                          | 779                                                |  |
| OCT/NOV/DEC   | 6             | 1           | 2             | OCT/NOV/DEC           | 144                                                            | 582                                                          | 978                                                |  |
| JAN/FEB/MAR   | 10            | 0           | 1             | JAN/FEB/MAR           | 350                                                            | 147                                                          | 244                                                |  |
| APR/MAY/JUNE  | 7             | 0           | 0             | APR/MAY/JUNE          | 125                                                            | 0                                                            | 0                                                  |  |